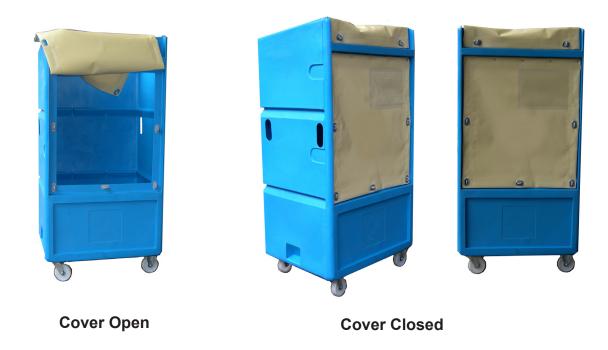

## Rotationally Moulded Plastic Cage Ref LC311M

Rotationally Moulded Plastic Cage, manufactured from Virgin M.D.P.E. in a range of colours.

Dimensions: 900mm wide x 700mm deep x 1650mm high (o/h standard castors 1800mm) Capacity: 965 litres

- PVC front and top cover complete with document pocket, secured in place by turnbuttons
- Standard Castors 125mm dia Nylon Fixed & Swivel (Other options available)

## **Key Features include:**

- Robust strong design
- Hygienically easy to clean / disinfect
- Sloping open roof (front to back) can be loaded from the top
- Lighter and easier to manoeuvre than it's metal counterpart
- Will not rust